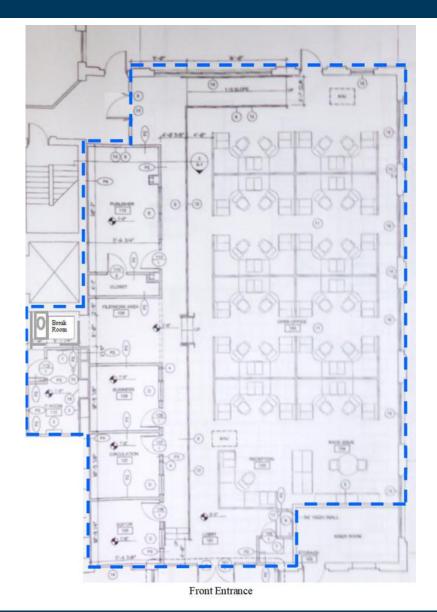

- 4,384 RENTABLE SF
- \$17.50/SF MODIFIED GROSS
- OPEN-AIR COURTYARD
- LANDMARK PROPERTY
- AMPLE PARKING AVAILABLE

\*All information needs to be independently verified.

## THE OLD CREAMERY - SUITE 140